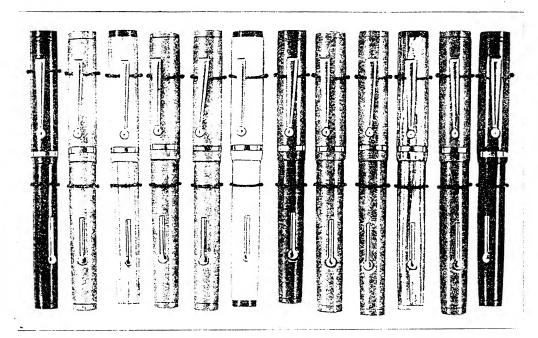

#### Fountain Pen and Pencil Assortments

No. 6825. Ladies' Black Rubber Pen and Pencil Set, Gold Plate Trimmings; in Leatherette Case Per Set. \$4.00

No. 6822, Six Ladies' Fountain Pens. Assorted Colors with 14 Kt. Cold Pen in Box. Per box. \$9.00 (Cut is ½ Size.)

No. 6824. Six Large Size Fountain Pens.
Assorted Colors with 14 Kt. Gold Pens in Box. Per Box. \$10.00
(Cut is 1/4 Size.)

No. 6826. Cold Pens for Fountain Pens, One Dozer Assorted Sizes, 14 Kt. Short Nib Pens for Fountain Pens, on Velvet Pad. Per Pad. \$14.50